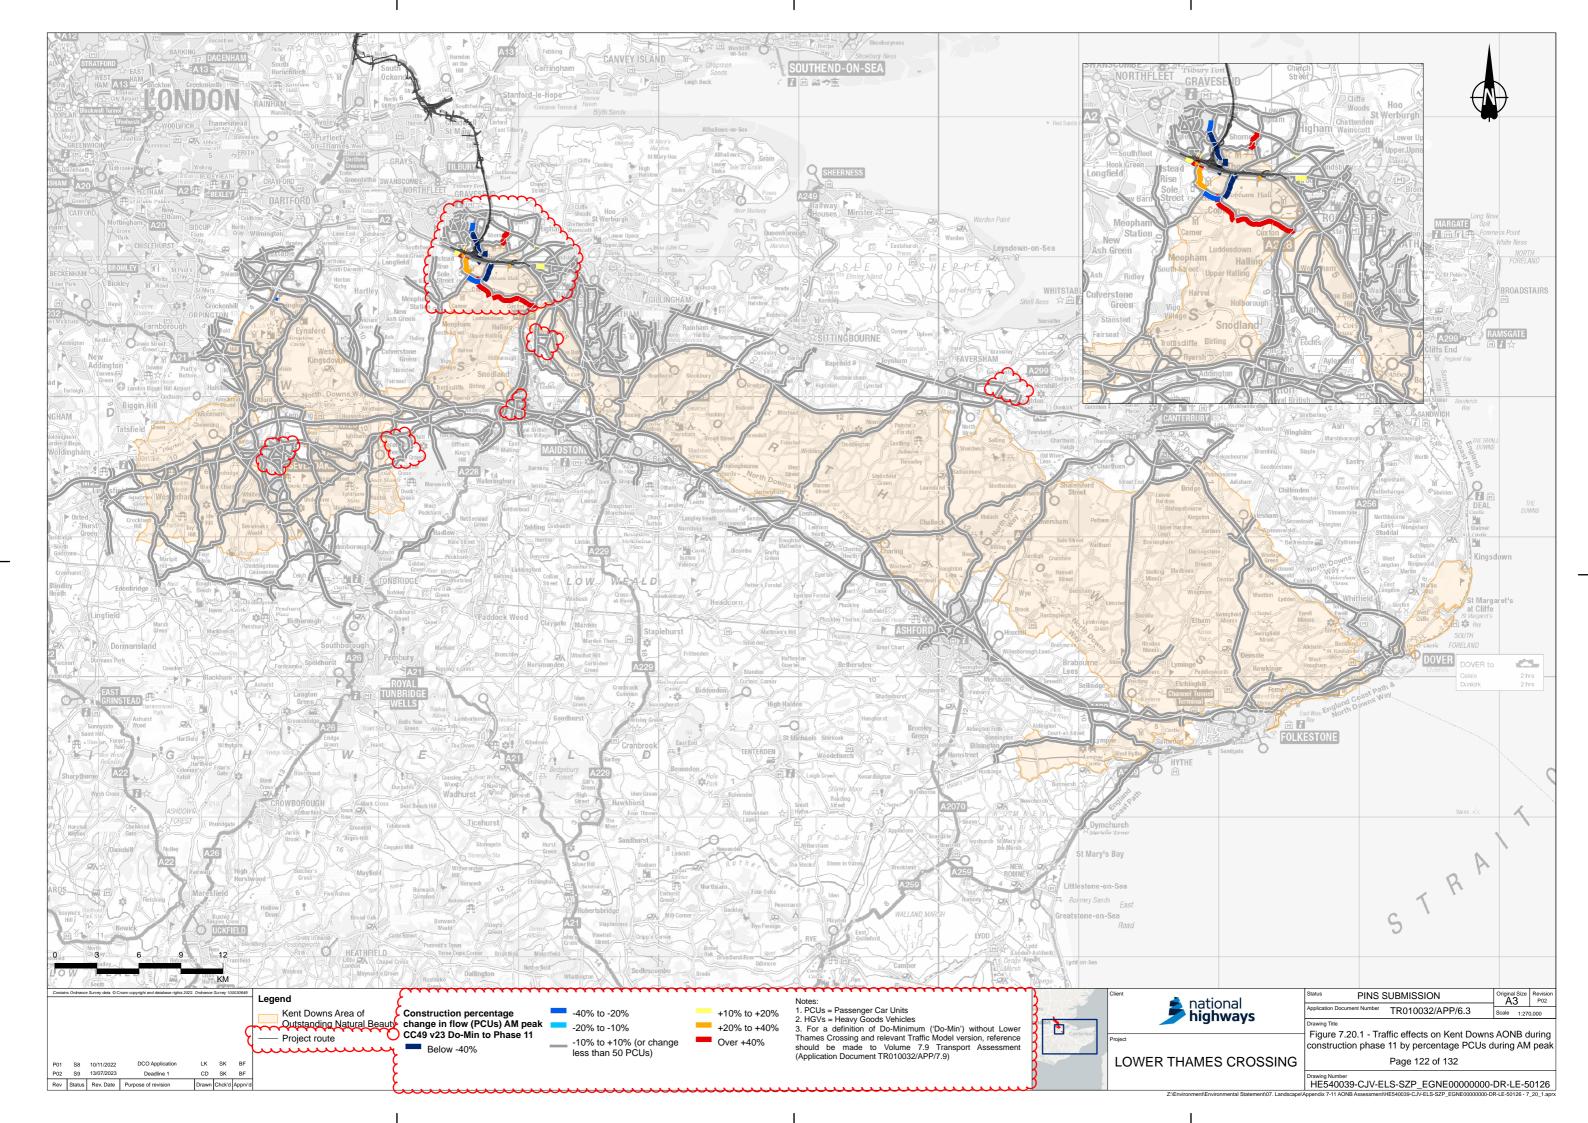

## **Lower Thames Crossing**

6.2 Environmental Statement Figures
Figure 7.20.1 - Traffic effects on Kent
Downs AONB during construction (6 of 6)

(Tracked Changes Version)

APFP Regulation 5(2)(a)

Infrastructure Planning (Applications: Prescribed Forms and Procedure)
Regulations 2009