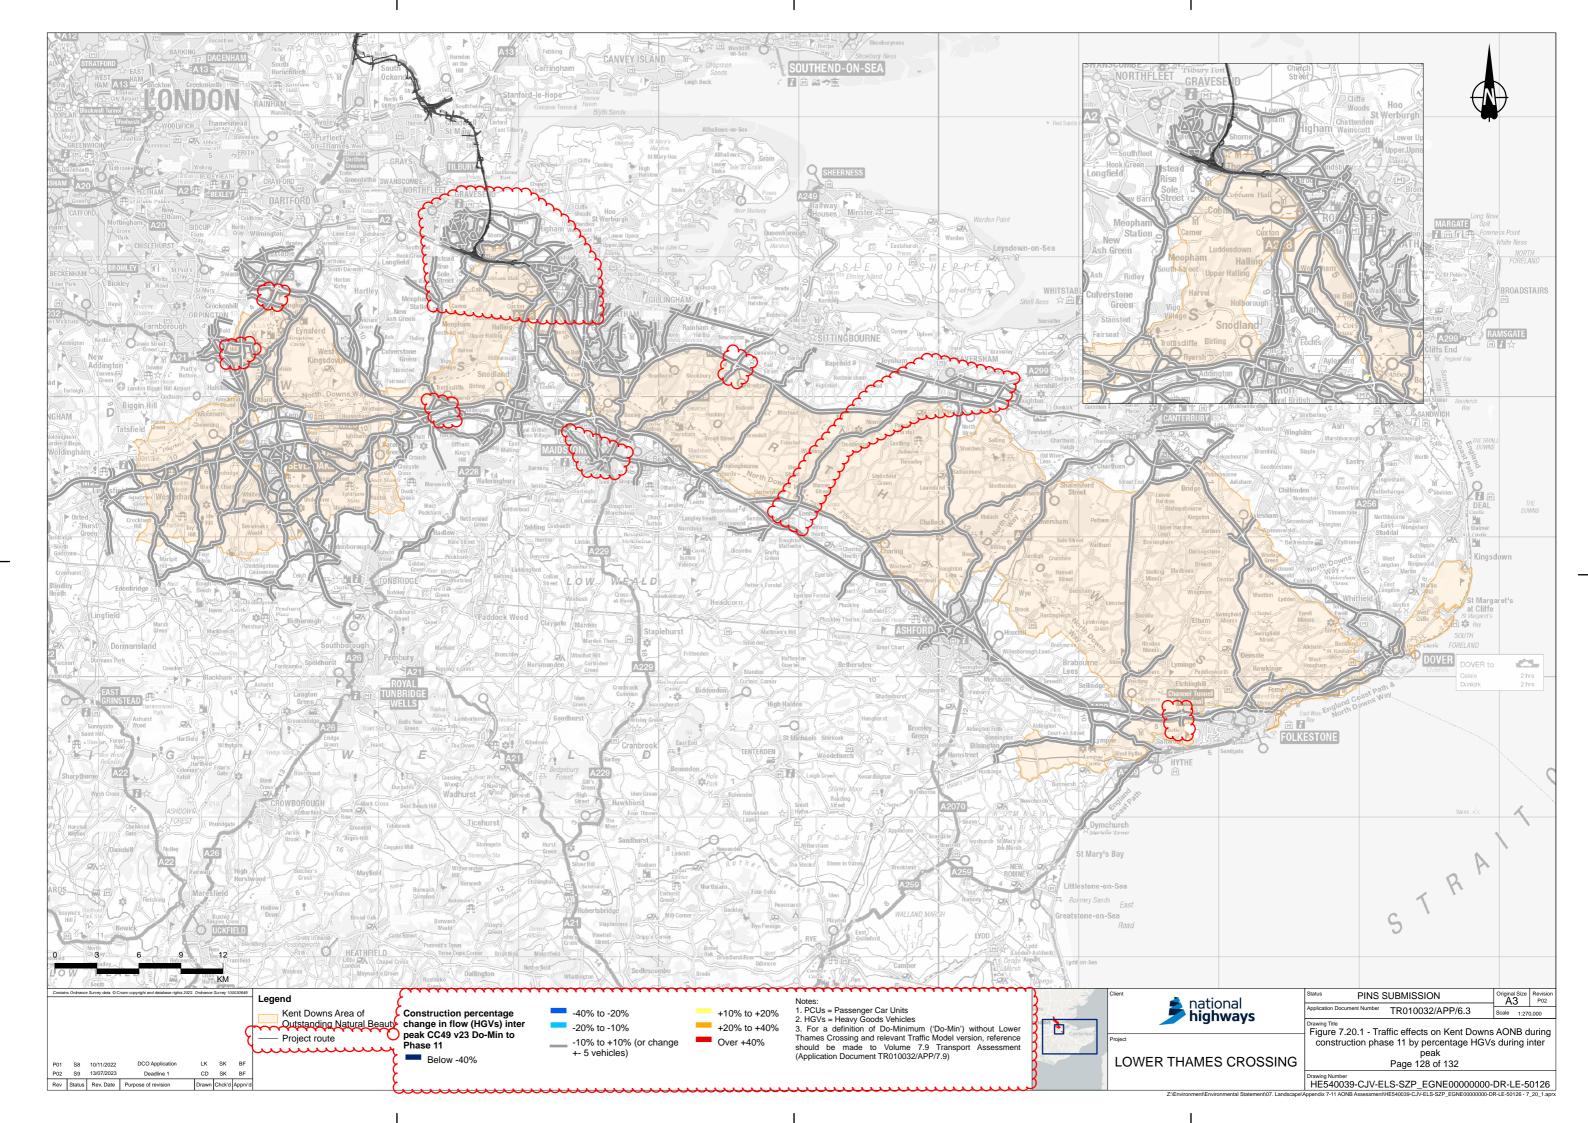

## **Lower Thames Crossing**

6.2 Environmental Statement Figures
Figure 7.20.1 - Traffic effects on Kent
Downs AONB during construction (6 of 6)

(Tracked Changes Version)

APFP Regulation 5(2)(a)

Infrastructure Planning (Applications: Prescribed Forms and Procedure)
Regulations 2009