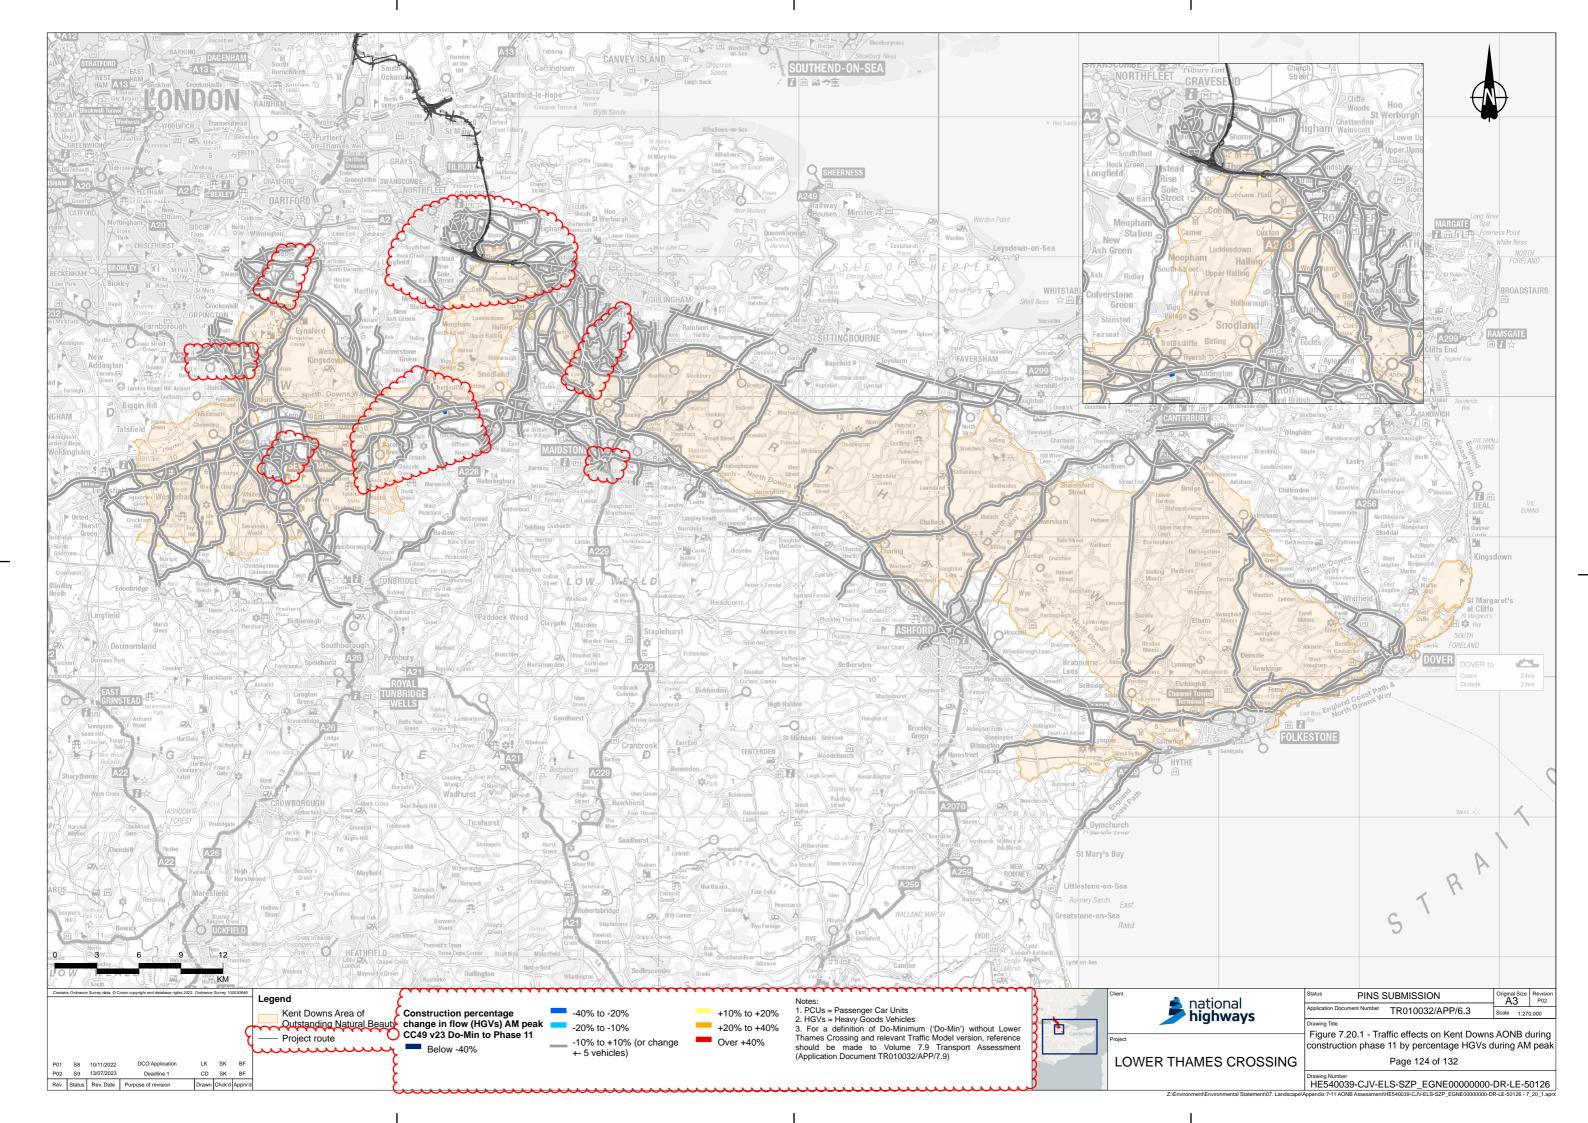

## **Lower Thames Crossing**

6.2 Environmental Statement Figures
Figure 7.20.1 - Traffic effects on Kent
Downs AONB during construction (6 of 6)

(Tracked Changes Version)

APFP Regulation 5(2)(a)

Infrastructure Planning (Applications: Prescribed Forms and Procedure)
Regulations 2009